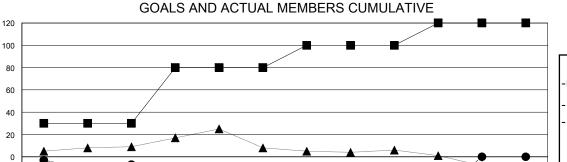

## District 201V2

Results as of: 4/30/2024

| GMT: | LOCATION AUSTRALIA | GMT CA |
|------|--------------------|--------|

| Clubs                 |               |           | Members               |               |                        |                         |                                                    |
|-----------------------|---------------|-----------|-----------------------|---------------|------------------------|-------------------------|----------------------------------------------------|
| RESULTS FOR 2023-2024 |               |           | RESULTS FOR 2023-2024 |               |                        |                         |                                                    |
| QUARTER               | NEW CLUB GOAL | NEW CLUBS | DROPPED CLUBS         | QUARTER MEMB  | SER GROWTH NET<br>GOAL | MEMBER GROWTH<br>ACTUAL | DROPPED<br>MEMBERS ACTUAL<br>(including transfers) |
| JULY/AUG/SEPT         | 0             | 0         | 0                     | JULY/AUG/SEPT | 30                     | 38                      | 42                                                 |
| OCT/NOV/DEC           | 0             | 0         | 0                     | OCT/NOV/DEC   | 50                     | 26                      | 57                                                 |
| JAN/FEB/MAR           | 0             | 0         | 0                     | JAN/FEB/MAR   | 20                     | 40                      | 31                                                 |
| APR/MAY/JUNE          | 2             | 0         | 0                     | APR/MAY/JUNE  | 20                     | 21                      | 15                                                 |

## GOALS AND ACTUAL NEW CLUBS CUMULATIVE

- ● - MEMBER GROWTH ACTUAL

- ▲ - LAST YEAR MEMBERSHIP ACTUAL

| DROPPED CLUBS: 0 |     |
|------------------|-----|
| DROPPED MEMBERS  |     |
| DECEASED         | 19  |
| CLUB CANCELLED   | 0   |
| OTHER            | 126 |
| TOTAL            | 145 |

AUG

SEPT

OCT

NOV

DEC

JAN

FEB

MAR

APR

-20 -40

MBR0181

JULY

| 39 CLUBS OF 63 ADDED 1 OR MORE<br>NEW MEMBERS | GENDER DIS<br>MALE<br>FEMALE | STRIBUTION<br>816 (63.06%)<br>476 (36.79%) |     |
|-----------------------------------------------|------------------------------|--------------------------------------------|-----|
| CLICK HERE FOR CUMULATIVE                     | TOTAL FAMILY UNIT MEMBERS    |                                            | 173 |
| MEMBERSHIP DATA                               | FAMII Y MEMBER               | S PAVING HALF                              | 87  |

**DUES** 

MAY

JUNE